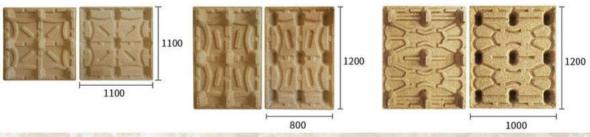

# Specification of Sawdust wood pallet

| PRODUCT PARAMETERS      |                                                           |
|-------------------------|-----------------------------------------------------------|
| Material:               | high quality wood fiber                                   |
| Synthetic resin:        | high strength environmentally adhesive                    |
| Load:                   | dynamic load 2000kg / static load 5000kg                  |
| Fork hole height:       | 90mm                                                      |
| Manufacturing:          | molded in one solid piece from dried wood fibers          |
| Into the fork:          | 4 way entry                                               |
| Specifications:         | 1100x1100mm / 1200x800mm / 1200x1000mm/1050x1050mm(4 way) |
|                         | 1140x980mm / 1300x1000mm(2 way)                           |
| Fumigation certificate: | no fumigation, can be exported directly                   |