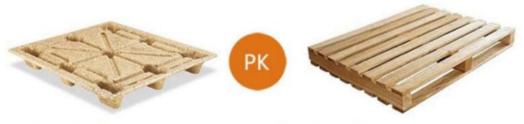

# Introduction of Sawdust wood pallet

Sawdust wood pallets are plant fiber molded flat industrial pallet, as the full name. Molded wood pallet is made of raw materials such as wood shavings, plant straws, and so on. Molded wood pallet is one-time press molding with the overall structure of the board and 9 support feet. The upper surface of presswood pallet plate is flat and smooth, to meet the transport of various goods, the lower surface with the stiffener. It is that the longitudinal and horizontal balance of the board, nine feet can meet the four-way distribution by the fork, and Sawdust wood pallet is ideal for logistics transport.

# Presswood pallet

Presswood pallet is the full name of plant fiber molded flat industrial pallet, with the overall structure. And the surface of pallet is smooth and flat, to meet the transport of various goods.

# Wooden pallet

Wooden pallets use logs as the material, through the drying and modeling, to eliminate the internal stress, and then cutting, planning, sanding and other finishing processing, using nails to connect the wood plate, and the last is the wax sealing process.