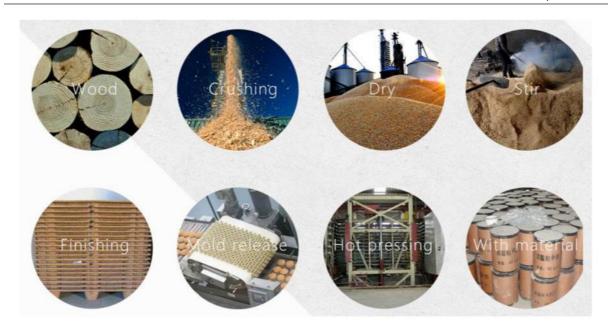

# **Details Of Sawdust wood pallet**

Raw materials for Sawdust wood pallet are anything contains wooden fiber, and are very easy to obtain. Besides, the raw materials contenting rich fiber also can be used to produce Sawdust wood pallet.

- 1. Waste wood, scraps of the wood, sawdust wood chips, wood shaving, wood chips, big chips, raw wood, burned forest, logs, wood board, branches, timber, wood flakes, and waste pallets, and so on.
- 2. Anything contenting rich fiber also can be used to produce the pallets, such as straw, waste kraft paper, bamboo, palm trees, coconut husk, softwood, wheat straw, bagasse, and miscanthus, and so on.