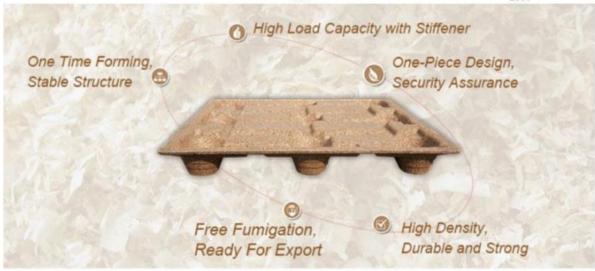

# 3. Excellent design.

Round edges design of Sawdust wood pallet is suitable for cargo safety, and perfect reinforcing rib to enhance loading ability. Accurate size with one-time pressed, no bending.

# 4. Safe.

Presswood pallet is a one-piece design. There are no nails or staples to reduce product and package damage. And eliminating burrs help reduce employee and customer injuries.

# 6. Ready for export.

Sawdust wood pallet are acceptable for export all over the world. The high temperature and pressure manufacturing process makes the pallets free fumigation and burns out all insect and larval infestations.