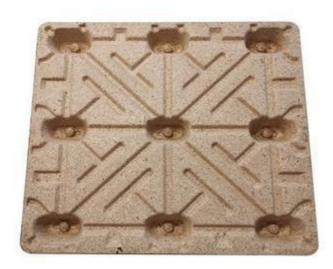

# Introduction of Sawdust wood pallet

Sawdust wood pallets are plant fiber molded flat industrial pallet, as the full name. Molded wood pallet is made of raw materials such as wood shavings, plant straws, and so on. Molded wood pallet is one-time press molding with the overall structure of the board and 9 support feet. The upper surface of presswood pallet plate is flat and smooth, to meet the transport of various goods, the lower surface with the stiffener. It is that the longitudinal and horizontal balance of the board, nine feet can meet the four-way distribution by the fork, and Sawdust wood pallet is ideal for logistics transport.